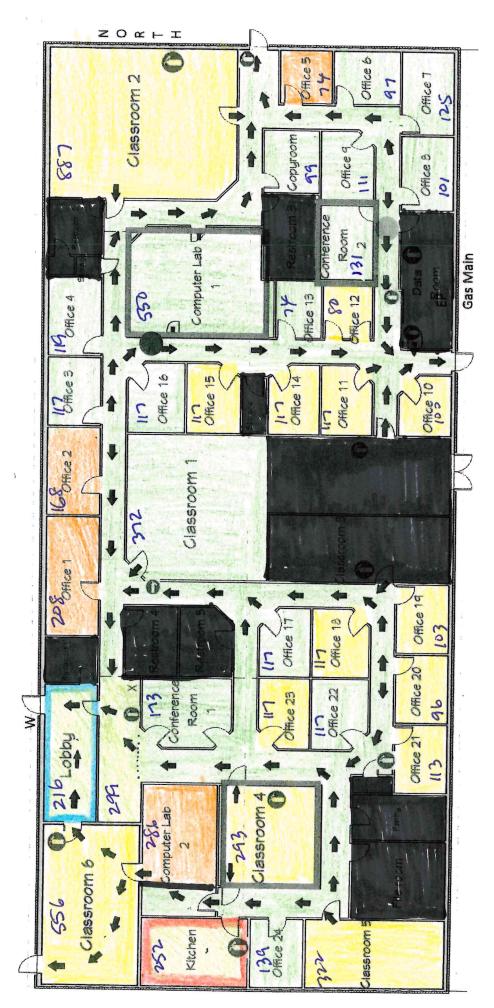

NOTE: Measurements provided therein are estimates and not guaranteed to be accurate. Bidders are encouraged to attend the Pre-Bid Conference on June 14 at 1:00pm to take their own measurements.

1400

Evacuation Route Marked by Black Arrow

Red X indicates First Aid Kit

Safe Zones marked in Blue

Red Circle with Fire Extinguisher marks Fire Extinguisher

Green Circle indicates You Are Here

Black W indicates Water shutoff

Gas Main indicates Gas shut off

Black EP indicates Electric shut off